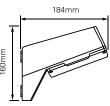

#### Materials:

Diecast aluminum housing Polycarbonate lens Lithium ion battery