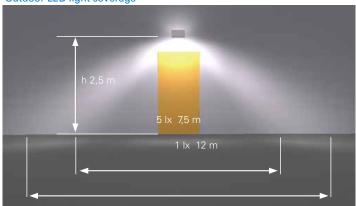

## Outdoor LED light coverage

| Order code  | Description                                       | <b>*</b>     | *     | <b>(</b> 2) | <del>[+ -]</del> | 200 Z                       |
|-------------|---------------------------------------------------|--------------|-------|-------------|------------------|-----------------------------|
| 40071354874 | Outdoor Wall 1-8h CGLine+                         | 7.2 VA/7.0 W | 225lm | 1 - 3 - 8 h | 3.7V / 4Ah       | Maintained / Non-Maintained |
| 40071354879 | Outdoor Wall 1-8h CGLine+ H (with battery heater) | 9.2 VA/9.3 W | 225lm | 1 - 3 - 8 h | 3.7V / 4Ah       | Maintained / Non-Maintained |