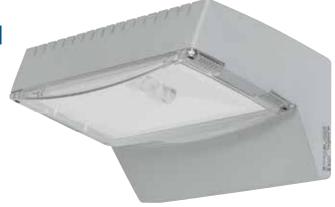

- For indoor and Outdoor use
- Robust construction from aluminium diecast and high impact resistant cover made of polycarbonate
- Optional with self-regulating battery heater for use at low temperature down to -20°C

# **Applications:**

Factories, warehouses, underground car parks, workshops, tunnel

Installation on emergency exits inside and outside buildings

The durable cast aluminum along with the high degree of protection (IP65) makes the Outdoor Wall safety luminaire particularly suitable for industrial areas, underground car parks and tunnels. The range has been developed to be mounted on the wall above the safety exits of a building both inside and outside.

For application with low ambient temperature down to -20°C, e.g. outdoors, this luminaire is also available with a self-regulating battery heater.

The use of LEDs, automatic testing and monitoring devices (CGLine+) significantly reduce the operating and maintenance costs of the installation.