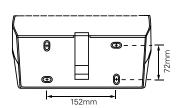

- For indoor and Outdoor use
- Robust construction from aluminium diecast and high impact resistant cover made of polycarbonate
- Optional with self-regulating battery heater for use at low temperature down to -20°C

#### Installation:

Wall mounting above exit door or along escape routes