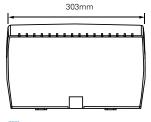

- For indoor and Outdoor use
- Robust construction from aluminium diecast and high impact resistant cover made of polycarbonate
- Optional with self-regulating battery heater for use at low temperature down to -20°C

#### Installation:

Wall mounting above exit door or along escape routes