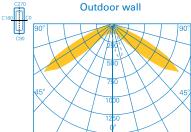

## Outdoor LED light coverage

| Order code  | Description                                       | <b>*</b>     | *     | <b>(</b> 2) | <del>[+ -]</del> | 200 Z                       |
|-------------|---------------------------------------------------|--------------|-------|-------------|------------------|-----------------------------|
| 40071354874 | Outdoor Wall 1-8h CGLine+                         | 7.2 VA/7.0 W | 225lm | 1 - 3 - 8 h | 3.7V / 4Ah       | Maintained / Non-Maintained |
| 40071354879 | Outdoor Wall 1-8h CGLine+ H (with battery heater) | 9.2 VA/9.3 W | 225lm | 1 - 3 - 8 h | 3.7V / 4Ah       | Maintained / Non-Maintained |