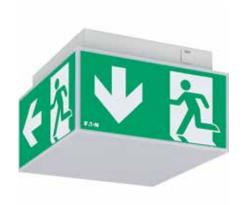

IK07

CG+

- Modular design of the polycarbonate cube for simple and safe mounting by just sliding cube onto installed luminaire
- Easy and flexible mounting options with space to land cables- Ceiling, wall, cable and chain
- Robust design with impact-resistance of IK07

### Applications:

Large wide areas, warehouses, retail areas The Exit Cube has three-sided illumination, making it suitable for large and wide areas, for example warehouses or retail areas. Optimal perceptibility of the luminaire is achieved by the high luminance of the white contrasting colour (>500 cd/m²).

Several mounting options are available (ceiling, wall, cable or chain suspension) for use in various applications. One, three or eight hours rated operating duration can be freely specified according to application.