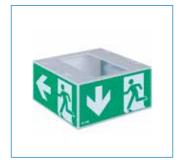

IK07

CG+

- Modular design of the polycarbonate cube for simple and safe mounting by just sliding cube onto installed luminaire
- Easy and flexible mounting options with space to land cables- Ceiling, wall, cable and chain
- Robust design with impact-resistance of IK07

### Applications:

Large wide areas, warehouses, retail areas The Exit Cube has three-sided illumination, making it suitable for large and wide areas, for example warehouses or retail areas. Optimal perceptibility of the luminaire is achieved by the high luminance of the white contrasting colour (>500 cd/m²).

Several mounting options are available (ceiling, wall, cable or chain suspension) for use in various applications. One, three or eight hours rated operating duration can be freely specified according to application.