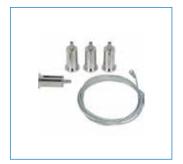

Wall bracket

Cable mounting kit

Chain mounting kit

| Accessories |
|-------------|

| 40071353444 | Wall bracket incl. attachments                                                                                     |     |
|-------------|--------------------------------------------------------------------------------------------------------------------|-----|
| 40071353457 | Chain mounting kit with 4 eyelets (chain not included)                                                             |     |
| 40071353443 | Cable mounting kit with 4 fasteners and cables, ajustable hanging height (max. 1.5m)                               |     |
| 40071354450 | Replacement escape sign cube (20 m viewing distance) silkscreened pictograms (arrow left, right, down) acc. to ISO | ← 2 |