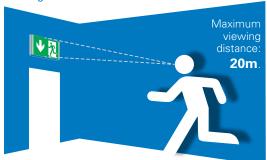

# Viewing distance

Viewing distance of 20 meters provides the ability to use fewer products and less power consumption per coverage area of an application.

| Order code  | Description                                                                                                                               |          | 4            | <b>(</b> 2) | <del>[+ -</del> ] | o com                          |
|-------------|-------------------------------------------------------------------------------------------------------------------------------------------|----------|--------------|-------------|-------------------|--------------------------------|
| 40071353420 | Exit Cube 33822 1-8h/D LED CGLine+: Enclosure and exit sign cube, including silkscreened pictograms (arrow left, right, down) acc. to ISO | <b>→</b> | 8.8 VA/8.3 W | 1h, 3h, 8h  | Li-lon 3.7V/4Ah   | Maintained /<br>Non-Maintained |